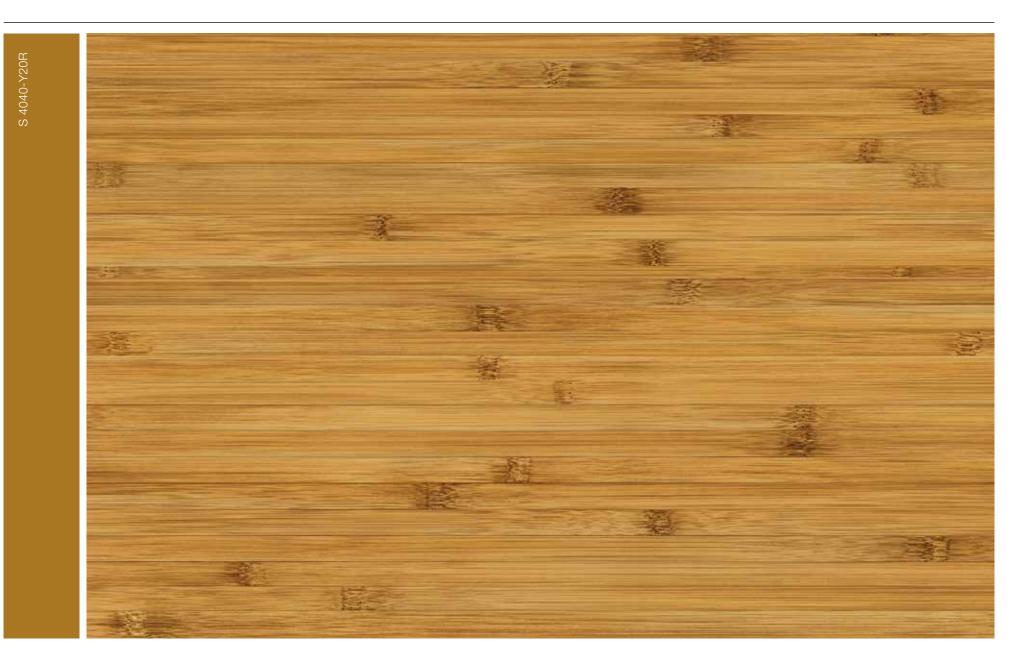

les as well as frame profiles for side doors are available in an NCS colour matching the decor (see illustration **I** below and colour stripes with designation on the decor details pages from page 6) or in an individually selected RAL colour.

#### Decor detail view



#### 4 Decor 5 Colour for optional equipment such as glazing profiles

#### Note

The colours and surface finishes shown are subject to the limitations of the printing process and cannot be regarded as binding. Please consult with your local Hörmann sales partner.

#### Concrete



#### Concrete Duragrain



#### **Beige** Duragrain



#### **Moca** Duragrain





#### **Grigio** Duragrain



## Grigio scuro



# Grigio scuro



## **Rusty Steel**



# **Rusty Steel**



#### **Burned Oak**



## Burned Oak



#### Bamboo



#### Cherry Duragrain



#### Spruce



#### Malt Oak Duragrain



#### Nature Oak



#### Noce sorrento balsamico



#### Noce sorrento natur



#### Noce sorrento natur









## **Rusty Oak**



# Sheffield



#### Used Look



## Used Look



#### **Teak** Duragrain



#### **Colonial Walnut**



### Terra Walnut



#### **Terra Walnut**



#### White brushed

| 7        |  |
|----------|--|
| S 1500-N |  |
| 150      |  |
| Ś        |  |
|          |  |
|          |  |
|          |  |
|          |  |
|          |  |
|          |  |
|          |  |
|          |  |
|          |  |
|          |  |
|          |  |
|          |  |
|          |  |
|          |  |
|          |  |
|          |  |
|          |  |
|          |  |
|          |  |
|          |  |
|          |  |
|          |