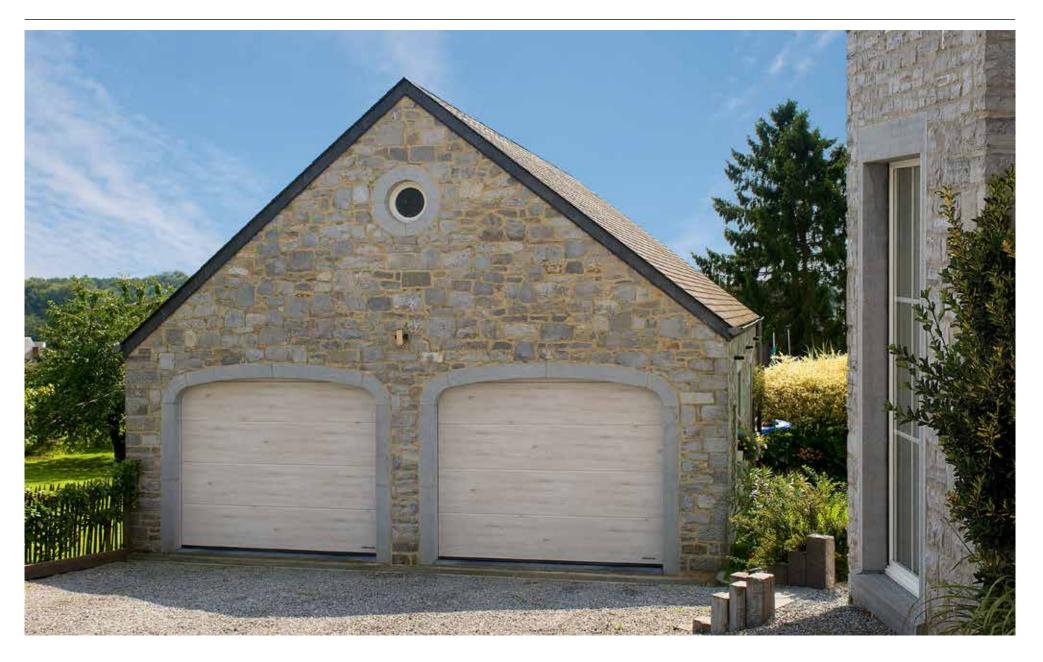

#### Matching garage doors and entrance doors

Aluminium entrance door ThermoSafe Decoral with matching Duragrain decors

#### MATCHING GARAGE DOORS AND ENTRANCE DOORS.

Is a particularly harmonious overall appearance important for your home? Then we have the perfect unit of garage door and entrance door for you here. Our LPU 42 sectional garage door with expressive L-ribbing and the ThermoSafe Decoral aluminium entrance doors in 18 door designs are available in five decors with a perfectly coordinated matching look. The garage door and entrance door fulfil sophisticated design preferences, both individually and in combination.