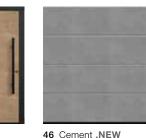

FINISH

**NEW.** Aluminium entrance door ThermoSafe Decoral with matching decors



#### Duragrain

Contents



#### Matching garage doors and entrance doors

Aluminium entrance door ThermoSafe Decoral with matching Duragrain decors



#### MATCHING GARAGE DOORS AND ENTRANCE DOORS.

Is a particularly harmonious overall appearance important for your home? Then we have the perfect unit of garage door and entrance door for you here. Our LPU 42 sectional garage door with expressive L-ribbing and the ThermoSafe Decoral aluminium entrance doors in 18 door designs are available in five decors with a perfectly coordinated matching look. The garage door and entrance door fulfil sophisticated design preferences, both individually and in combination.







43 Barnwood .NEW

44 Barnwood grey .NEW







45 Wild Oak .NEW



47 Rusty Patina .NEW



For further information, see the "Entrance doors and garage doors with a matching look" brochure.

#### Duragrain

Surface finish



#### FINAL DECOR COATING WITH HIGH-STRENGTH PROTECTIVE

**PAINT**. The highly scratch-resistant and UV-resistant decor printing guarantees a permanently beautiful door appearance. The 30 decors are detailed, natural and colourfast. A harmonious, vibrant surface finish look is created by repeating the decor every 800 to 1300 mm (depending on the decor) and by offsetting the decor between the sections. Duragrain doors are generally supplied in Grey white, RAL 9002, on the inside of the door. When the door is opened, a thin grey-white stripe can be seen between the sections on the outside.

#### Door leaf construct