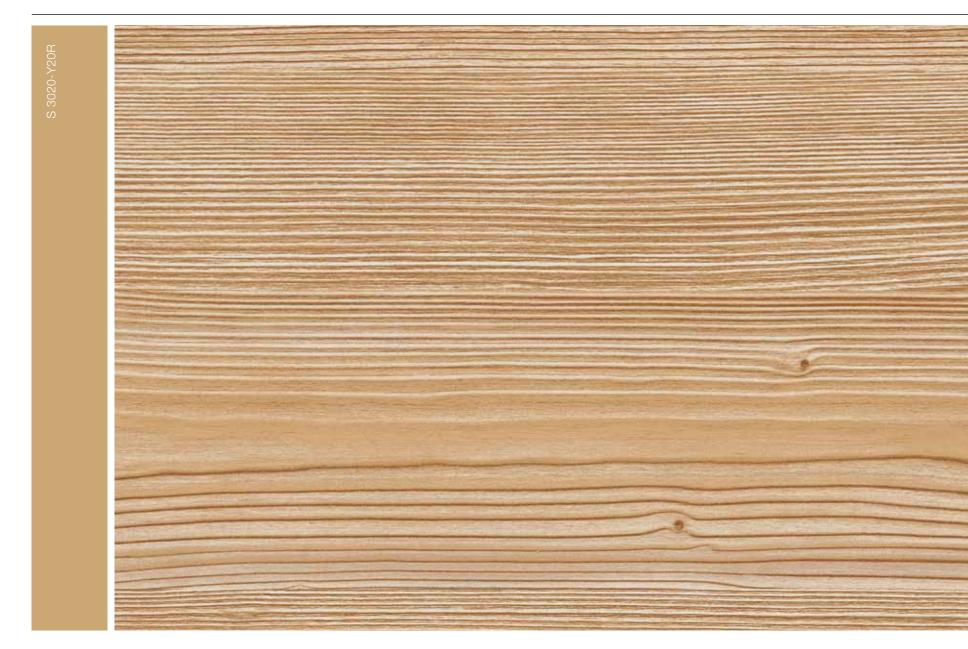

oors are available in an NCS colour matching the decor (see illustration **I** below and colour stripes with designation on the decor details pages from page 6) or in an individually selected RAL colour.

#### Decor detail view



#### 4 Decor 5 Colour for optional equipment such as glazing profiles

#### Note

The colours and surface finishes shown are subject to the limitations of the printing process and cannot be regarded as binding. Please consult with your local Hörmann sales partner.

#### Concrete



#### Concrete Duragrain



#### **Beige** Duragrain



#### **Moca** Duragrain





#### **Grigio** Duragrain



## Grigio scuro



# Grigio scuro



## **Rusty Steel**



# **Rusty Steel**



#### **Burned Oak**



## Burned Oak



#### Bamboo



#### Cherry Duragrain



#### Spruce



#### Malt Oak Duragrain



#### Nature Oak



#### Noce sorrento balsamico



#### Noce sorrento natur



#### Noce sorrento natur









## **Rusty Oak**



# Sheffield



#### Used Look



## Used Look



#### **Teak** Duragrain



#### **Colonial Walnut**



### Terra Walnut



#### **Terra Walnut**



#### White brushed

| 7        |  |
|----------|--|
| S 1500-N |  |
| 150      |  |
| Ś        |  |
|          |  |
|          |  |
|          |  |
|          |  |
|          |  |
|          |  |
|          |  |
|          |  |
|          |  |
|          |  |
|          |  |
|          |  |
|          |  |
|          |  |
|          |  |
|          |  |
|          |  |
|          |  |
|          |  |
|          |  |
|          |  |
|          |  |
|          |  |
|          |  |
|