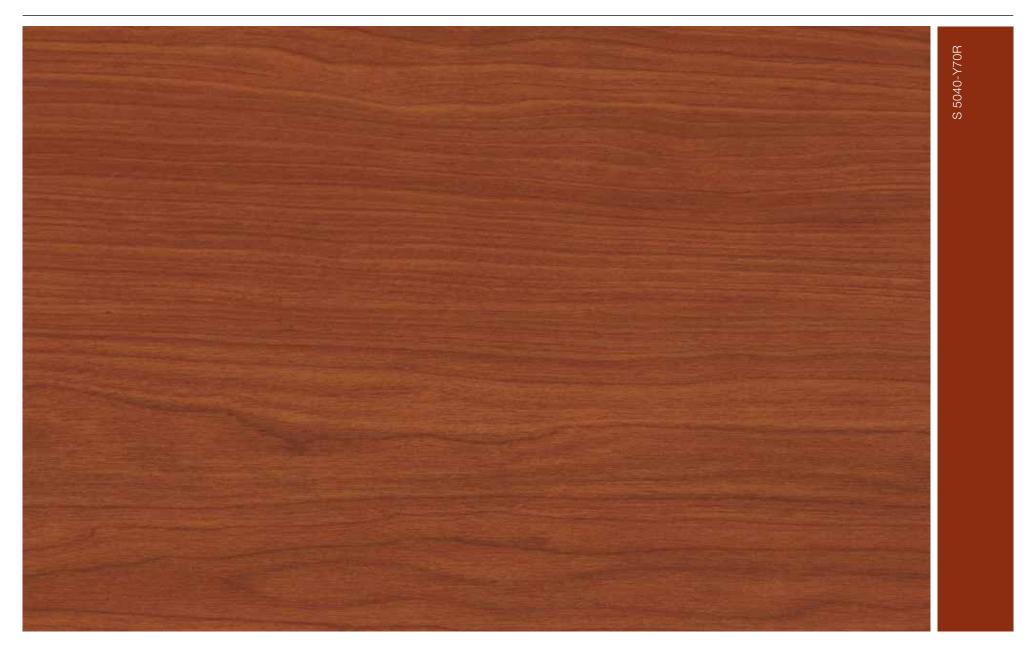

iles for side doors are available in an NCS colour matching the decor (see illustration **I** below and colour stripes with designation on the decor details pages from page 6) or in an individually selected RAL colour.

#### Decor detail view



#### 4 Decor 5 Colour for optional equipment such as glazing profiles

#### Note

The colours and surface finishes shown are subject to the limitations of the printing process and cannot be regarded as binding. Please consult with your local Hörmann sales partner.

#### Concrete



#### Concrete Duragrain



#### **Beige** Duragrain



#### **Moca** Duragrain





#### **Grigio** Duragrain



## Grigio scuro



# Grigio scuro



## **Rusty Steel**



# **Rusty Steel**



#### **Burned Oak**



## Burned Oak



#### Bamboo



#### Cherry Duragrain



#### Spruce



#### Malt Oak Duragrain



#### Nature Oak



#### Noce sorrento balsamico



#### Noce sorrento natur



#### Noce sorrento natur









## **Rusty Oak**



# Sheffield



#### Used Look



## Used Look



#### **Teak** Duragrain



#### **Colonial Walnut**



### Terra Walnut



#### **Terra Walnut**



#### White brushed

| 7        |  |
|----------|--|
| S 1500-N |  |
| 150      |  |
| Ś        |  |
|          |  |
|          |  |
|          |  |
|          |  |
|          |  |
|          |  |
|          |  |
|          |  |
|          |  |
|          |  |
|          |  |
|          |  |
|          |  |
|          |  |
|          |  |
|          |  |
|          |  |
|          |  |
|          |  |
|          |  |
|          |  |
|          |  |
|          |  |
|