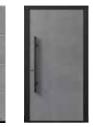

NISH

**NEW.** Aluminium entrance door ThermoSafe Decoral with matching decors



#### Duragrain

Contents



#### Matching garage doors and entrance doors

Aluminium entrance door ThermoSafe Decoral with matching Duragrain decors



#### MATCHING GARAGE DOORS AND ENTRANCE DOORS.

Is a particularly harmonious overall appearance important for your home? Then we have the perfect unit of garage door and entrance door for you here. Our LPU 42 sectional garage door with expressive L-ribbing and the ThermoSafe Decoral aluminium entrance doors in 18 door designs are available in five decors with a perfectly coordinated matching look. The garage door and entrance door fulfil sophisticated design preferences, both individually and in combination.







43 Barnwood .NEW

44 Barnwood grey .NEW







45 Wild Oak .NEW



47 Rusty Patina .NEW



For further information, see the "Entrance doors and garage doors with a matching look" brochure.

#### Duragrain

Surface finish



#### FINAL DECOR COATING WITH HIGH-STRENGTH PROTECTIVE

**PAINT**. The highly scratch-resistant and UV-resistant decor printing guarantees a permanently beautiful door appearance. The 30 decors are detailed, natural and colourfast. A harmonious, vibrant surface finish look is created by repeating the decor every 800 to 1300 mm (depending on the decor) and by offsetting the decor between the sections. Duragrain doors are generally supplied in Grey white, RAL 9002, on the inside of the door. When the door is opened, a thin grey-white stripe can be seen between the sections on the outside.

#### Door leaf constructio