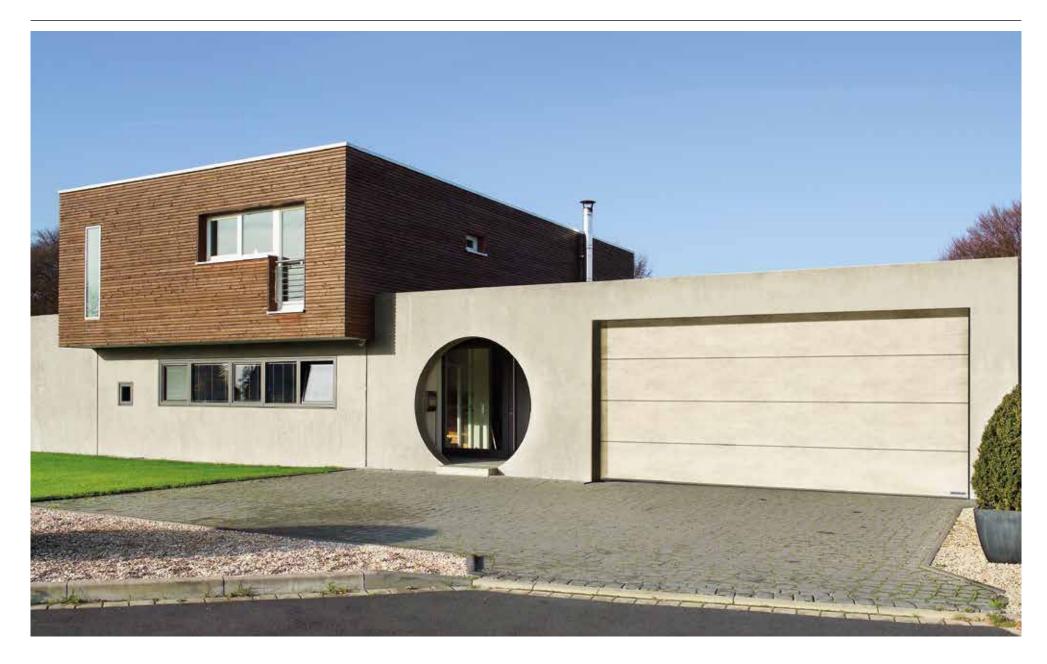

#### MATCHING GARAGE DOORS AND ENTRANCE DOORS.

Is a particularly harmonious overall appearance important for your home? Then we have the perfect unit of garage door and entrance door for you here. Our LPU 42 sectional garage door with expressive L-ribbing and the ThermoSafe Decoral aluminium entrance doors in 18 door designs are available in five decors with a perfectly coordinated matching look. The garage door and entrance door fulfil sophisticated design preferences, both individually and in combination.