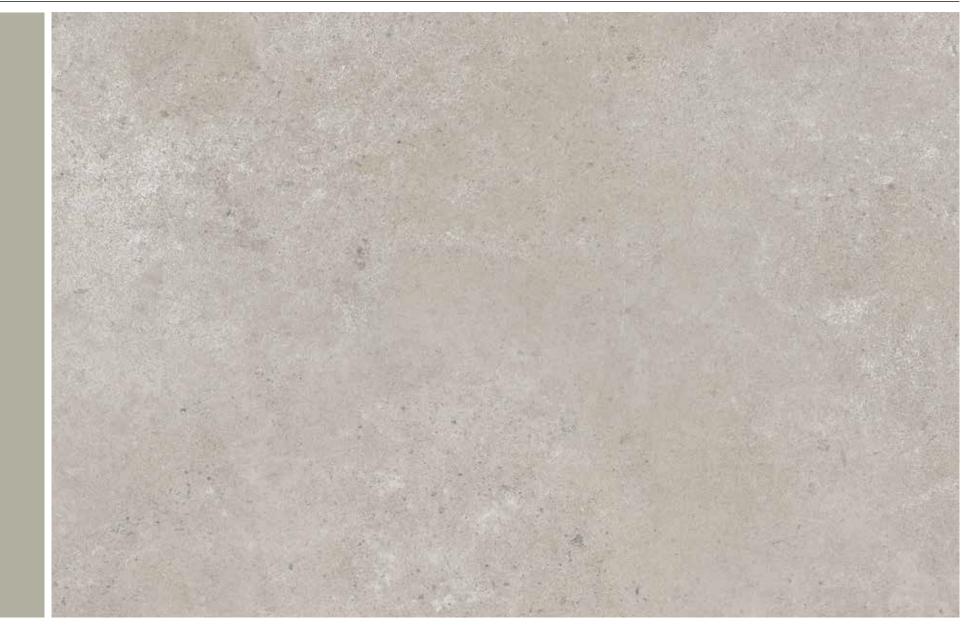

. With frame coverings **3** in the same surface finish and decor as the door section, you can enjoy a door appearance that is perfect in every detail.

Optionally, window frames, glazing profiles as well as frame profiles for side doors are available in an NCS colour matching the decor (see illustration **I** below and colour stripes with designation on the decor details pages from page 6) or in an individually selected RAL colour.

#### Decor detail view



#### 4 Decor 5 Colour for optional equipment such as glazing profiles

#### Note

The colours and surface finishes shown are subject to the limitations of the printing process and cannot be regarded as binding. Please consult with your local Hörmann sales partner.

#### Concrete



#### Concrete Duragrain



#### **Beige** Duragrain



#### **Moca** Duragrain





#### **Grigio** Duragrain



## Grigio scuro



# Grigio scuro



## **Rusty Steel**



# **Rusty Steel**



#### **Burned Oak**



## Burned Oak



#### Bamboo



#### Cherry Duragrain



#### Spruce



#### Malt Oak Duragrain



#### Nature Oak



#### Noce sorrento balsamico



#### Noce sorrento natur



#### Noce sorrento natur









## **Rusty Oak**



# Sheffield



#### Used Look



## Used Look



#### **Teak** Duragrain



#### **Colonial Walnut**



### Terra Walnut



#### **Terra Walnut**



#### White brushed

| 7        |  |
|----------|--|
| S 1500-N |  |
| 150      |  |
| Ś        |  |
|          |  |
|          |  |
|          |  |
|          |  |
|          |  |
|          |  |
|          |  |
|          |  |
|          |  |
|          |