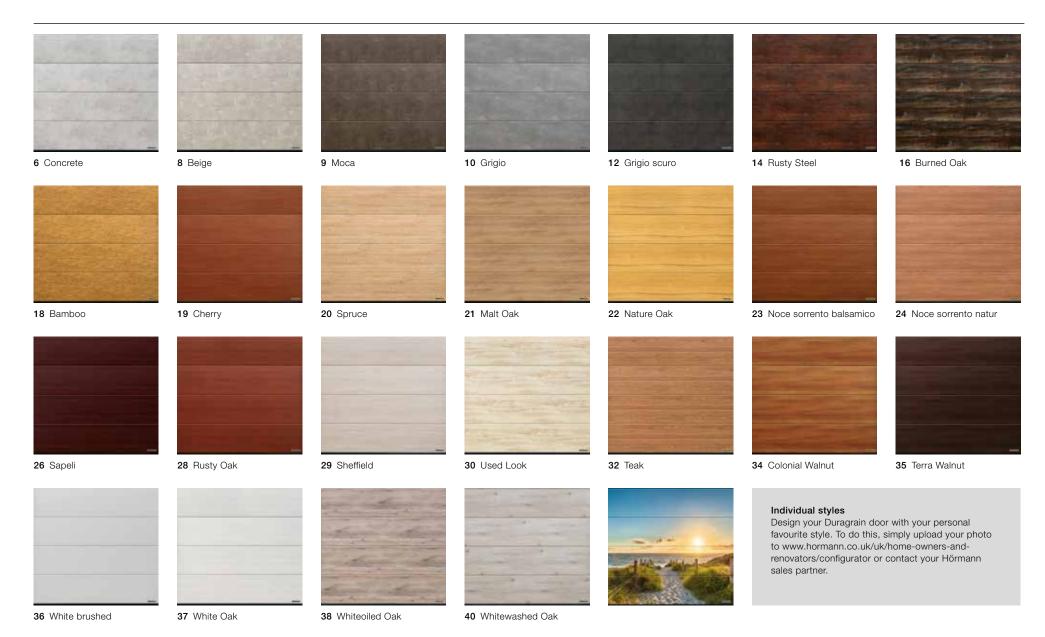

#### FINAL DECOR COATING WITH HIGH-STRENGTH PROTECTIVE

**PAINT**. The highly scratch-resistant and UV-resistant decor printing guarantees a permanently beautiful door appearance. The 30 decors are detailed, natural and colourfast. A harmonious, vibrant surface finish look is created by repeating the decor every 800 to 1300 mm (depending on the decor) and by offsetting the decor between the sections. Duragrain doors are generally supplied in Grey white, RAL 9002, on the inside of the door. When the door is opened, a thin grey-white stripe can be seen between the sections on the outside.

#### Concrete

#### Concrete Duragrain

#### **Beige** Duragrain

#### **Moca** Duragrain

#### **Grigio** Duragrain

## Grigio scuro

# Grigio scuro

## **Rusty Steel**

# **Rusty Steel**

#### **Burned Oak**

## Burned Oak

#### Bamboo

#### Cherry Duragrain

#### Spruce

#### Malt Oak Duragrain

#### Nature Oak

#### Noce sorrento balsamico

#### Noce sorrento natur

## **Rusty Oak**

# Sheffield

#### Used Look

## Used Look

#### **Teak** Duragrain

#### **Colonial Walnut**

### Terra Walnut

#### **Terra Walnut**

#### White brushed

| 7        |  |
|----------|--|
| S 1500-N |  |
| 150      |  |
| Ś        |  |
|          |  |
|          |  |
|          |  |
|          |  |
|          |  |
|          |  |
|          |  |
|          |  |
|          |  |
|          |  |
|          |  |
|          |  |
|          |  |
|          |  |
|          |  |
|          |  |
|          |  |
|          |  |
|          |  |
|          |  |
|          |  |
|          |  |
|          |  |
|          |  |
|          |  |
|          |  |
|          |  |
|          |  |
|          |  |
|          |  |

# White Oak

# Whiteoiled Oak

## Whiteoiled Oak

# Whitewashed Oak

## Whitewashed Oak