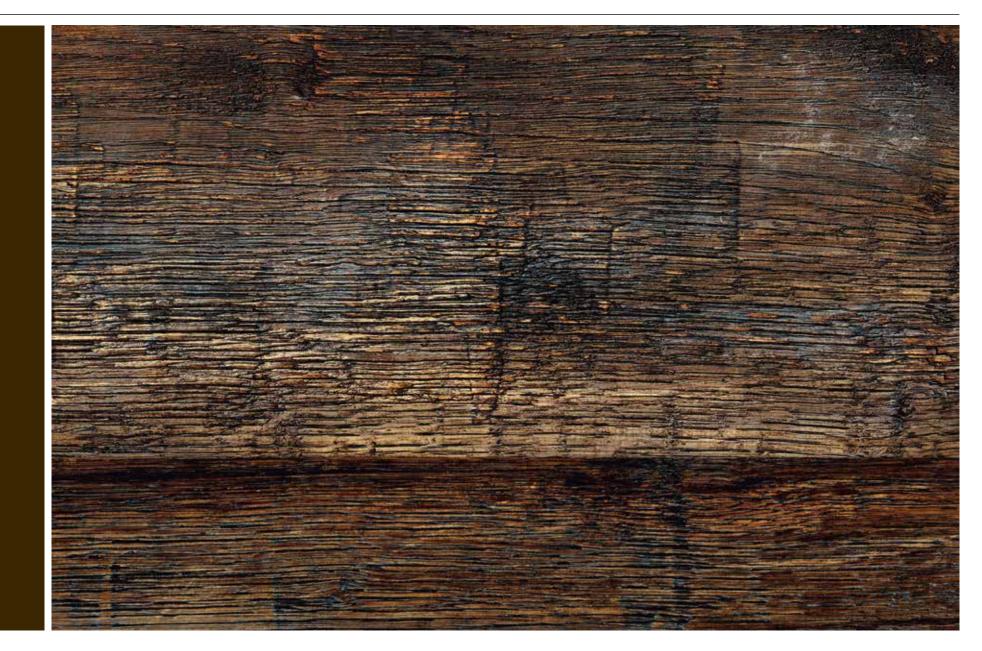

ly, window frames, glazing profiles as well as frame profiles for side doors are available in an NCS colour matching the decor (see illustration **I** below and colour stripes with designation on the decor details pages from page 6) or in an individually selected RAL colour.

#### Decor detail view



#### 4 Decor 5 Colour for optional equipment such as glazing profiles

#### Note

The colours and surface finishes shown are subject to the limitations of the printing process and cannot be regarded as binding. Please consult with your local Hörmann sales partner.

#### Concrete



#### Concrete Duragrain



#### **Beige** Duragrain



#### **Moca** Duragrain





#### **Grigio** Duragrain



## Grigio scuro



# Grigio scuro



## **Rusty Steel**



# **Rusty Steel**



#### **Burned Oak**



## Burned Oak



#### Bamboo



#### Cherry Duragrain



#### Spruce



#### Malt Oak Duragrain



#### Nature Oak



#### Noce sorrento balsamico



#### Noce sorrento natur



#### Noce sorrento natur









## **Rusty Oak**



# Sheffield



#### Used Look



## Used Look



#### **Teak** Duragrain



#### **Colonial Walnut**



### Terra Walnut



#### **Terra Walnut**



#### White brushed

| 7        |  |
|----------|--|
| S 1500-N |  |
| 150      |  |
| Ś        |  |
|          |  |
|          |  |
|          |  |
|          |  |
|          |  |
|          |  |
|          |  |
|          |  |
|          |  |
|          |  |
|          |  |
|          |  |
|          |  |
|          |  |
|          |  |
|          |  |
|          |  |
|          |  |
|          |  |
|          |