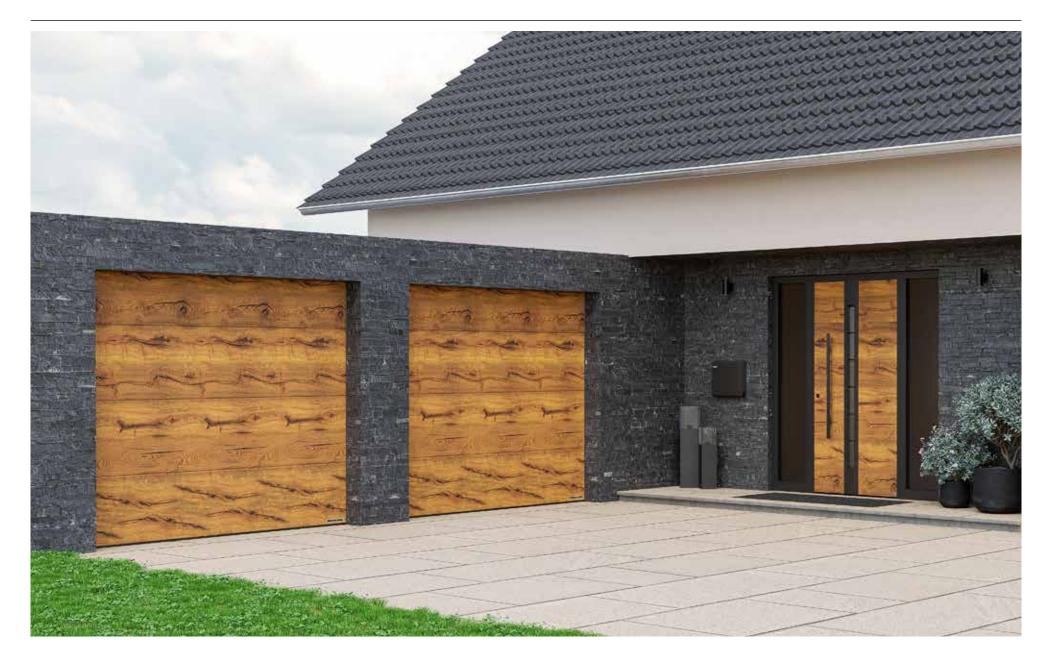

#### Matching garage doors and entrance doors

Aluminium entrance door ThermoSafe Decoral with matching Duragrain decors

#### MATCHING GARAGE DOORS AND ENTRANCE DOORS.

Is a particularly harmonious overall appearance important for your home? Then we have the perfect unit of garage door and entrance door for you here. Our LPU 42 sectional garage door with expressive L-ribbing and the ThermoSafe Decoral aluminium entrance doors in 18 door designs are available in five decors with a perfectly coordinated matching look. The garage door and entrance door fulfil sophisticated design preferences, both individually and in combination.