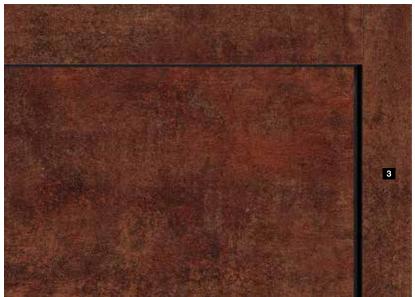

between the sections. Duragrain doors are generally supplied in Grey white, RAL 9002, on the inside of the door. When the door is opened, a thin grey-white stripe can be seen between the sections on the outside.

#### Door leaf construction

- 1 42 mm thick, double-skinned LPU steel sections with PU infill
- 2 Surface finish hot-galvanized on the interior and exterior
- 3 Sections primed on the interior and exterior in Grey white, RAL 9002
- **4** UV-resistant decor printing on the priming of the outside of the sections ensures a natural, colourfast decor appearance
- **5** The scratch-resistant final Duragrain coating provides the exterior of the decor with continuous protection against environmental effects, keeping the door beautiful for years to come

#### Duragrain Surface finish





#### MATCHING APPEARANCE OF FRAMES AND DOOR LEAVES.

The harmonious appearance of a door is the result of many small details: The fascia panel **1** provided always matches the door sections. This ensures that everything fits together. The side frames **2** are available with a white Woodgrain surface finish as standard. With frame coverings **3** in the same surface finish and decor as the door section, you can enjoy a door appearance that is perfect in every detail.

Optionally, window frames, glazing profiles as well as frame profiles for side doors are available in an NCS colour matching the decor (see illustration **I** below and colour stripes with designation on the decor details pages from page 6) or in an individually selected RAL colour.

#### Decor detail view



#### 4 Decor