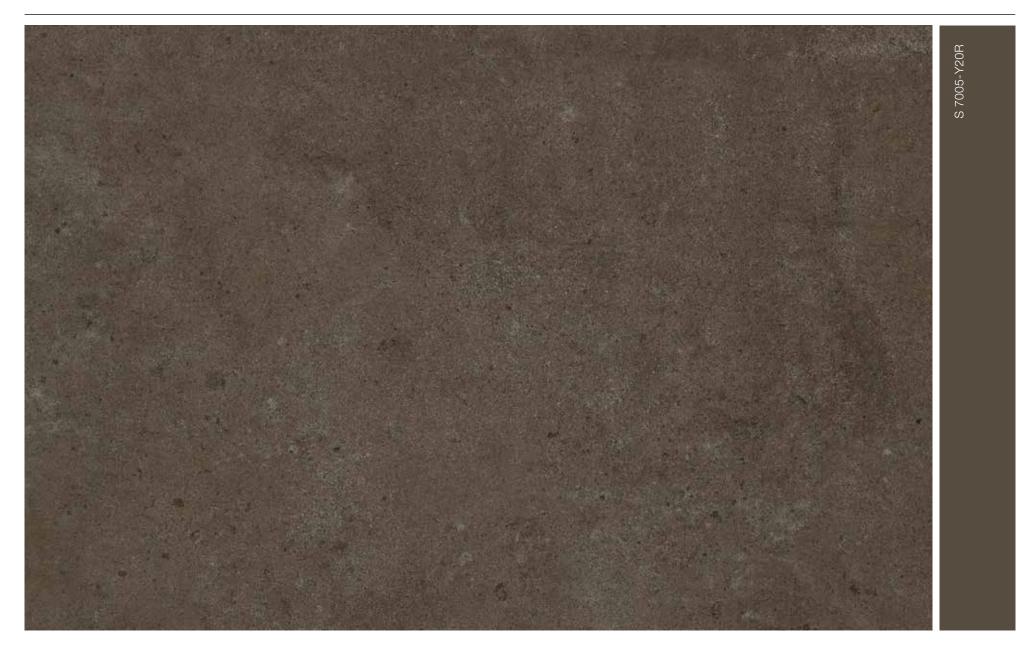

* in the same surface finish and decor as the door section, you can enjoy a door appearance that is perfect in every detail.

Optionally, window frames, glazing profiles as well as frame profiles for side doors are available in an NCS colour matching the decor (see illustration **I** below and colour stripes with designation on the decor details pages from page 6) or in an individually selected RAL colour.

#### Decor detail view



#### 4 Decor 5 Colour for optional equipment such as glazing profiles

#### Note

The colours and surface finishes shown are subject to the limitations of the printing process and cannot be regarded as binding. Please consult with your local Hörmann sales partner.

#### Concrete



#### Concrete Duragrain



#### **Beige** Duragrain



#### **Moca** Duragrain





#### **Grigio** Duragrain



## Grigio scuro



# Grigio scuro



## **Rusty Steel**



# **Rusty Steel**



#### **Burned Oak**



## Burned Oak



#### Bamboo



#### Cherry Duragrain



#### Spruce



#### Malt Oak Duragrain



#### Nature Oak



#### Noce sorrento balsamico



#### Noce sorrento natur



#### Noce sorrento natur









## **Rusty Oak**



# Sheffield



#### Used Look



## Used Look



#### **Teak** Duragrain



#### **Colonial Walnut**



### Terra Walnut



#### **Terra Walnut**



#### White brushed

| 7        |  |
|----------|--|
| S 1500-N |  |
| 150      |  |
| Ś        |  |
|          |  |
|          |  |
|          |  |
|          |  |
|          |  |
|          |  |
|          |  |
|          |  |
|          |  |
|          |  |
|          |  |
|