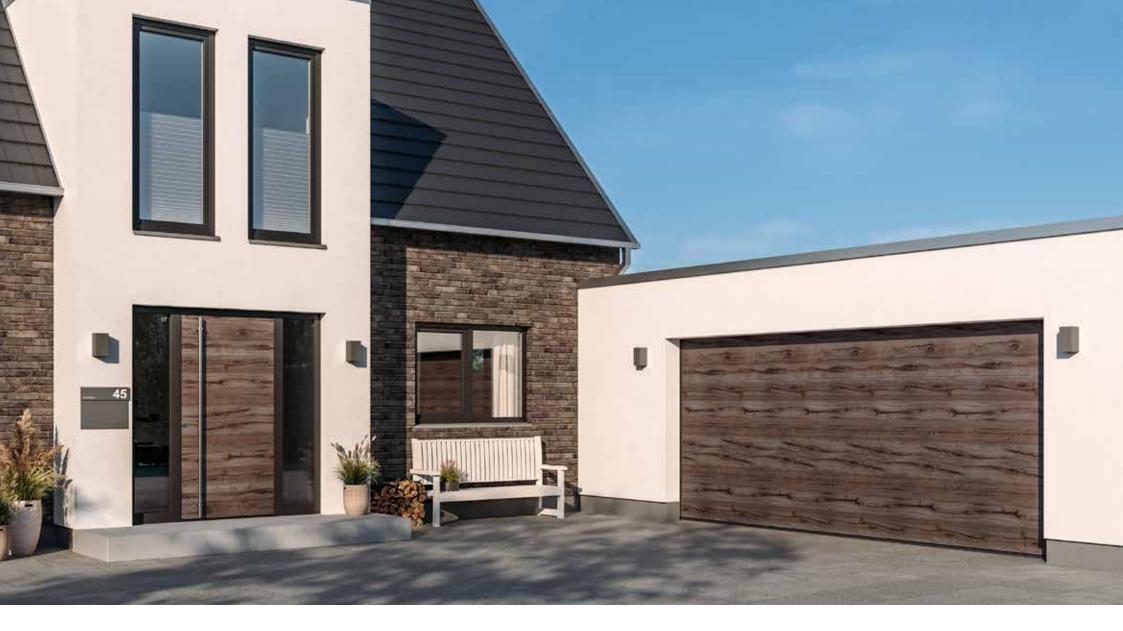

#### Matching garage doors and entrance doors

Aluminium entrance door ThermoSafe Decoral with matching Duragrain decors

#### MATCHING GARAGE DOORS AND ENTRANCE DOORS.

Is a particularly harmonious overall appearance important for your home? Then we have the perfect unit of garage door and entrance door for you here. Our LPU 42 sectional garage door with expressive L-ribbing and the ThermoSafe Decoral aluminium entrance doors in 18 door designs are available in five decors with a perfectly coordinated matching look. The garage door and entrance door fulfil sophisticated design preferences, both individually and in combination.

## Matching garage doors and entrance doors

Aluminium entrance door ThermoSafe Decoral with matching Duragrain decors