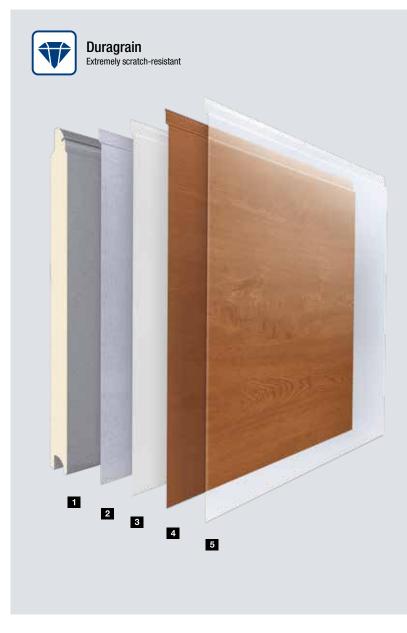

#### FINAL DECOR COATING WITH HIGH-STRENGTH PROTECTIVE

**PAINT**. The highly scratch-resistant and UV-resistant decor printing guarantees a permanently beautiful door appearance. The 30 decors are detailed, natural and colourfast. A harmonious, vibrant surface finish look is created by repeating the decor every 800 to 1300 mm (depending on the decor) and by offsetting the decor between the sections. Duragrain doors are generally supplied in Grey white, RAL 9002, on the inside of the door. When the door is opened, a thin grey-white stripe can be seen between the sections on the outside.

#### Door leaf construction

- 1 42 mm thick, double-skinned LPU steel sections with PU infill
- 2 Surface finish hot-galvanized on the interior and exterior
- 3 Sections primed on the interior and exterior in Grey white, RAL 9002
- **4** UV-resistant decor printing on the priming of the outside of the sections ensures a natural, colourfast decor appearance
- **5** The scratch-resistant final Duragrain coating provides the exterior of the decor with continuous protection against environmental effects, keeping the door beautiful for years to come