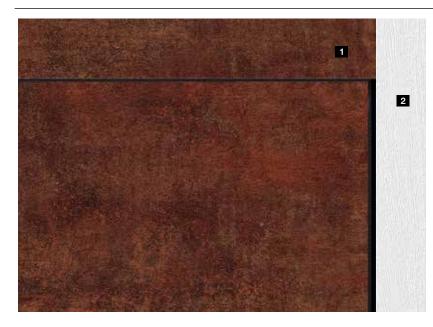

#### MATCHING APPEARANCE OF FRAMES AND DOOR LEAVES.

The harmonious appearance of a door is the result of many small details: The fascia panel **1** provided always matches the door sections. This ensures that everything fits together. The side frames **2** are available with a white Woodgrain surface finish as standard. With frame coverings **3** in the same surface finish and decor as the door section, you can enjoy a door appearance that is perfect in every detail.

Optionally, window frames, glazing profiles as well as frame profiles for side doors are available in an NCS colour matching the decor (see illustration **I** below and colour stripes with designation on the decor details pages from page 6) or in an individually selected RAL colour.