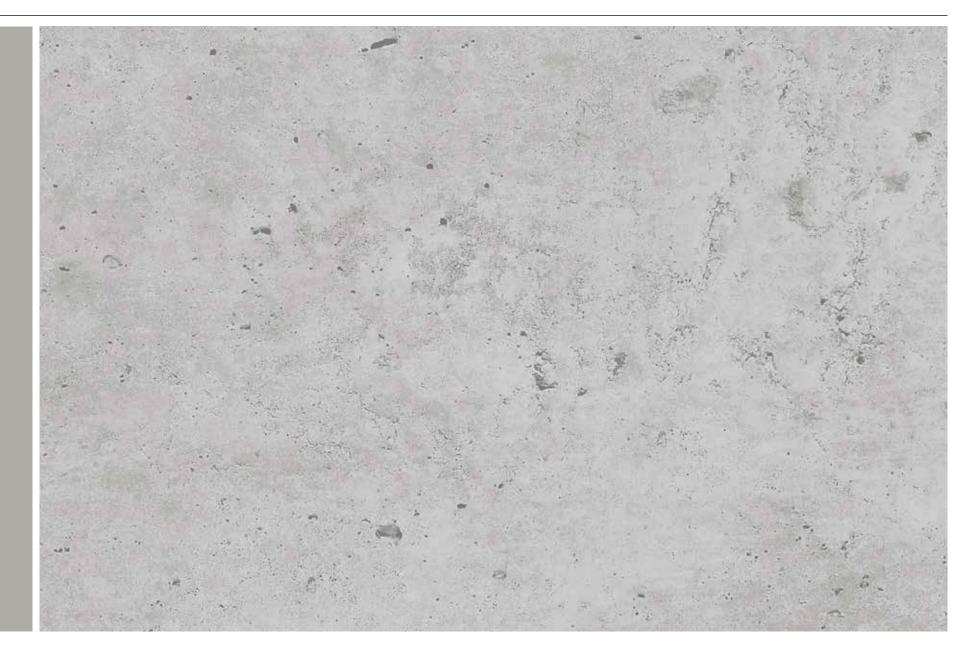

lable with a white Woodgrain surface finish as standard. With frame coverings **3** in the same surface finish and decor as the door section, you can enjoy a door appearance that is perfect in every detail.

Optionally, window frames, glazing profiles as well as frame profiles for side doors are available in an NCS colour matching the decor (see illustration **I** below and colour stripes with designation on the decor details pages from page 6) or in an individually selected RAL colour.

#### Decor detail view



#### 4 Decor 5 Colour for optional equipment such as glazing profiles

#### Note

The colours and surface finishes shown are subject to the limitations of the printing process and cannot be regarded as binding. Please consult with your local Hörmann sales partner.

#### Concrete



#### Concrete Duragrain



#### **Beige** Duragrain



#### **Moca** Duragrain





#### **Grigio** Duragrain



## Grigio scuro



# Grigio scuro



## **Rusty Steel**



# **Rusty Steel**



#### **Burned Oak**



## Burned Oak



#### Bamboo



#### Cherry Duragrain



#### Spruce



#### Malt Oak Duragrain



#### Nature Oak



#### Noce sorrento balsamico



#### Noce sorrento natur



#### Noce sorrento natur









## **Rusty Oak**



# Sheffield



#### Used Look



## Used Look



#### **Teak** Duragrain



#### **Colonial Walnut**



### Terra Walnut



#### **Terra Walnut**



#### White brushed

| 7        |  |
|----------|--|
| S 1500-N |  |
| 150      |  |
| Ś        |  |
|          |  |
|          |  |
|          |  |
|          |  |
|          |  |
|          |  |
|