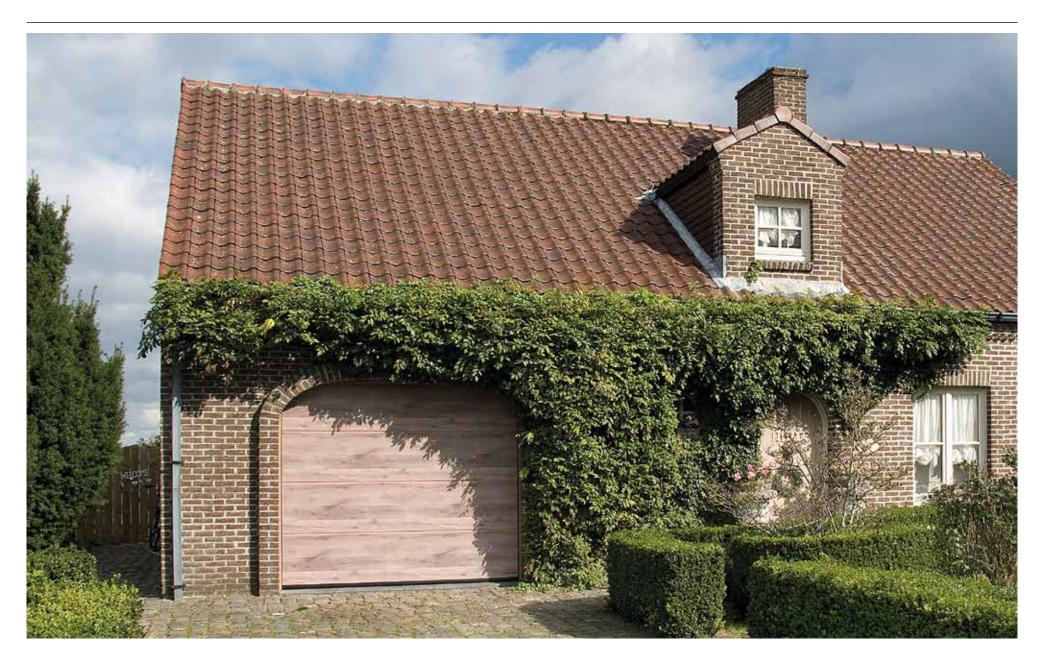

#### MATCHING GARAGE DOORS AND ENTRANCE DOORS.

Is a particularly harmonious overall appearance important for your home? Then we have the perfect unit of garage door and entrance door for you here. Our LPU 42 sectional garage door with expressive L-ribbing and the ThermoSafe Decoral aluminium entrance doors in 18 door designs are available in five decors with a perfectly coordinated matching look. The garage door and entrance door fulfil sophisticated design preferences, both individually and in combination.