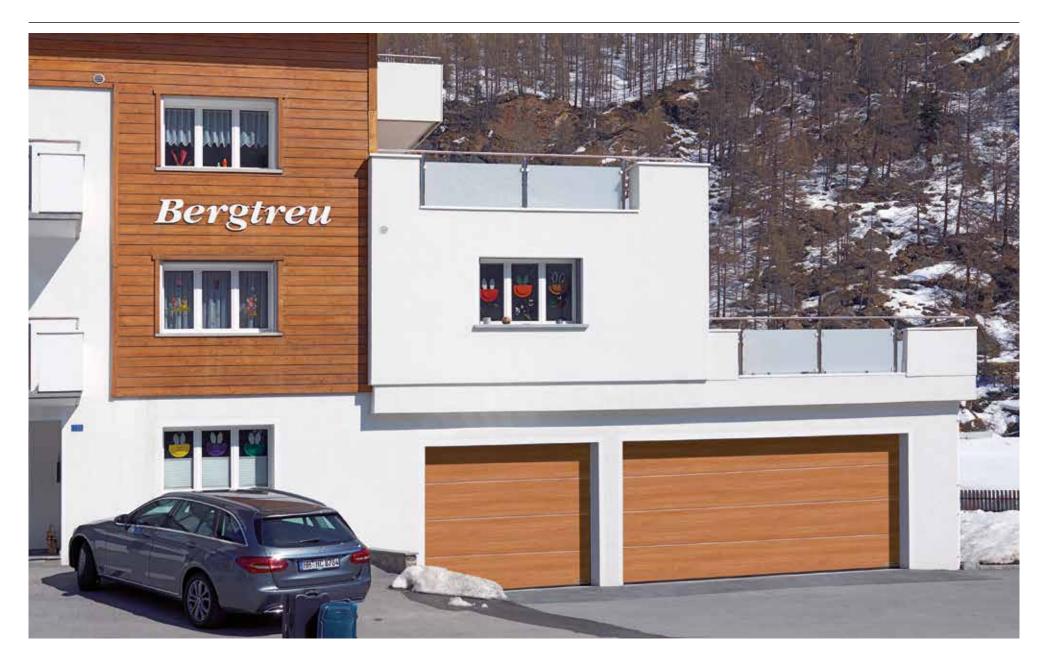

#### Matching garage doors and entrance doors

Aluminium entrance door ThermoSafe Decoral with matching Duragrain decors

#### MATCHING GARAGE DOORS AND ENTRANCE DOORS.

Is a particularly harmonious overall appearance important for your home? Then we have the perfect unit of garage door and entrance door for you here. Our LPU 42 sectional garage door with expressive L-ribbing and the ThermoSafe Decoral aluminium entrance doors in 18 door designs are available in five decors with a perfectly coordinated matching look. The garage door and entrance door fulfil sophisticated design preferences, both individually and in combination.