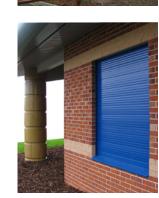

Installing roller shutters at the build stage provides enhanced security and a discreet, unobtrusive design without having to compromise on features or accessories. Enjoy all the benefits of a roller shutter but without the visual impact associated with traditional built-on designs.

The system is popular on new-builds but is also suitable for installation on existing buildings.