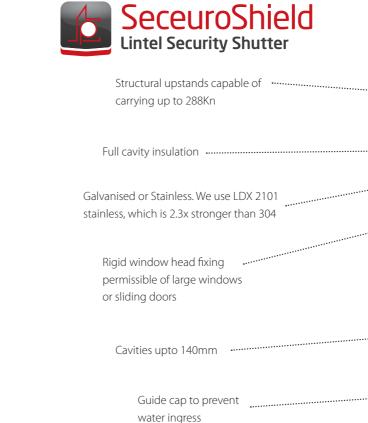

### SeceuroShield Lintel Security Shutter

### **Key Features:**

- The shutter is hidden within the wall construction
- Can accommodate openings up to 8000mm in a single span
- Can be manufactured with shutters up to 5900mm in width
- Fully CE compliant
- Meets all building regulations
- A choice of slat profiles
- Designed to minimise cold bridging
- Lintels available in galvanised or stainless steel