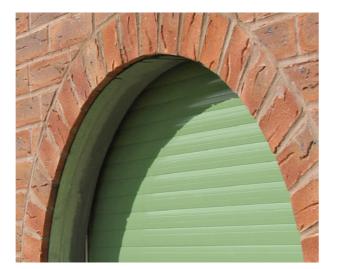

### Arched and Circular Lintels

The lintel shutter is available with bespoke shaped openings, like arches, circular windows or any almost any other shape you can think of.