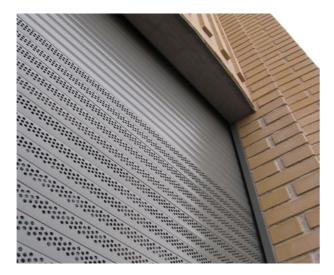

### **Key Features:**

- The shutter is hidden within the wall construction
- Can accommodate openings up to 8000mm in a single span
- Can be manufactured with shutters up to 5900mm in width
- Fully CE compliant
- Meets all building regulations
- A choice of slat profiles
- Designed to minimise cold bridging
- Lintels available in galvanised or stainless steel