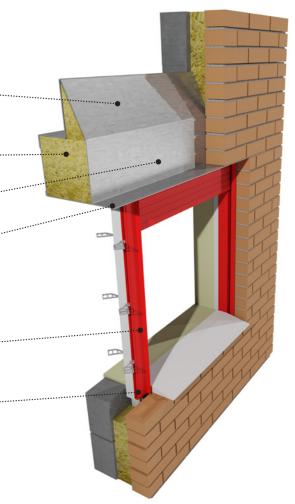

## The Shellcast Lintel Shutter System

For maximum security and minimal visual appearance, SeceuroLintel is a roller shutter contained within a structural lintel and conforms to the latest building regulations.

### SeceuroShield Linframe

The Linframe is an FCS (full closer system). This provides a complete insulated closer for an aperture which closes the bottom of the shutter's guides, allowing a weather seal finish. Rigid UPVC elbows set an opening size to the exact dimensions required.

Opening Former Brace Supplied head brace ensuring accurate opening sizes

Wall Ties Supplied wall ties if required, alternative fixing methods possible

### Cavity Closer

30 minute fire-rated cavity closer with U-values that conform to the latest Part L2 Building Regulations

### **Corner Elbow**

These rigid joints form the corners to the Linframe sub-frame to guarantee parallel openings. This ensures that windows can be measured for tight fitting tolerances

Building regulations stipulate that any structural element of a building must be protected from fire. The Lintel Shutter access panel gives protection, insulation and can be painted to match your internal finish.