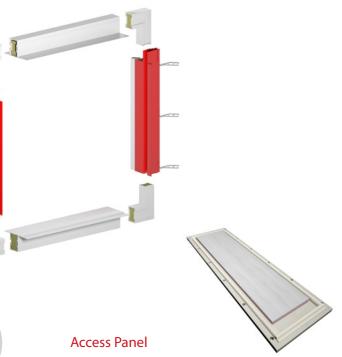

### SeceuroShield Linframe

The Linframe is an FCS (full closer system). This provides a complete insulated closer for an aperture which closes the bottom of the shutter's guides, allowing a weather seal finish. Rigid UPVC elbows set an opening size to the exact dimensions required.

### **Corner Elbow**

These rigid joints form the corners to the Linframe sub-frame to guarantee parallel openings. This ensures that windows can be measured for tight fitting tolerances

Building regulations stipulate that any structural element of a building must be protected from fire. The Lintel Shutter access panel gives protection, insulation and can be painted to match your internal finish.